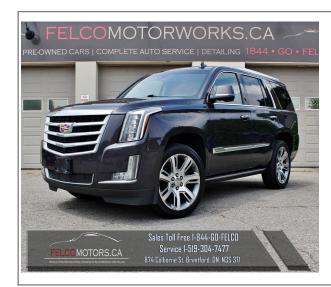

## 2015 Cadillac Escalade

Stock#TransmissionDoorExteriorInteriorEngineOdometerAA-620Automatic4-doorDark Granite MetallicJet Black8 Cylinder Engine214,000 Kms

## **Vehicle Description**

**2015 Cadillac Escalade Premium** - 4x4, Dark Granite Metallic on Jet Black Interior, 420 Horsepower 6.2L V8, 8 Speed Automatic, Loaded Truck, 22 inch Wheels, Full Leather Interior, Heated Seats Front and Back, Heated Steering Wheel, Cooled Front Seats, BOSE Sound, Navigation, Full Bluetooth Connectivity, Backup Camera, Head Up Display, Power Running Boards, Adaptive Cruise Control, Blind Spot Monitoring with Cross Path Detection, Remote Start, LED Headlights and Tail Lights, Comes Certified and Carfax Verified.